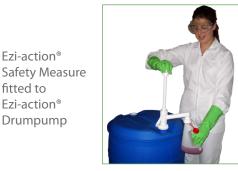

Ezi-action® Safety Measure fitted to Ezi-action® Drumpump

| Packaging                                                                                              | Outer carton contents and dimensions        |
|--------------------------------------------------------------------------------------------------------|---------------------------------------------|
| As per Ezi-action® Drumpumps with Ezi-action® Safety Measure packaged with instructions around handle. | As per respective Ezi-action® Drum-<br>pump |